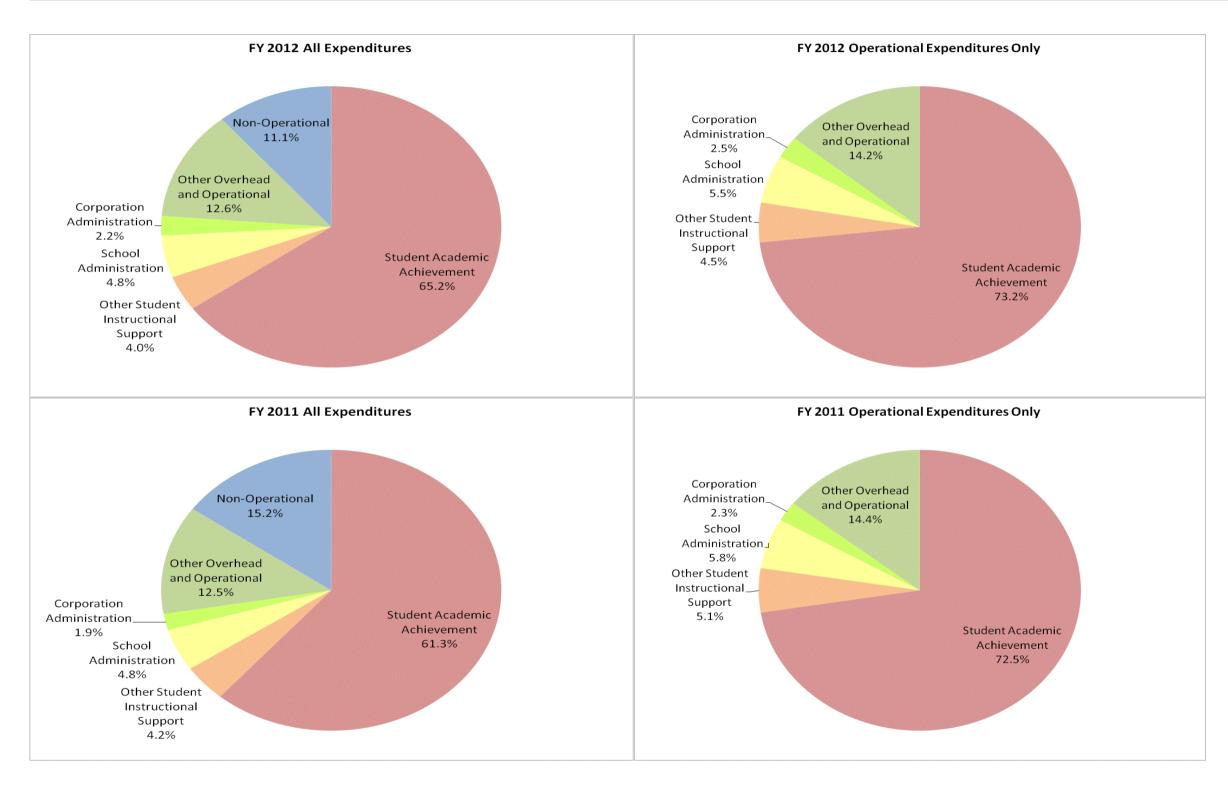

### School City of Mishawaka (7200)

|                                |              | FY06 % of Total |              | FY09 % of Total |              | FY11 % of Total |              | FY12 % of Total |
|--------------------------------|--------------|-----------------|--------------|-----------------|--------------|-----------------|--------------|-----------------|
| Student Instructional Category | FY 2006      | Exp             | FY 2009      | Ехр             | FY 2011      | Exp             | FY 2012      | Exp             |
| Student Academic Achievement   | \$43,056,137 | 64.1%           | \$47,537,207 | 60.6%           | \$45,666,602 | 61.3%           | \$47,151,942 | 65.2%           |
| Student Instructional Support  | \$5,737,802  | 8.5%            | \$7,287,655  | 9.3%            | \$6,763,604  | 9.1%            | \$6,396,237  | 8.8%            |
| Overhead and Operational       | \$10,187,687 | 15.2%           | \$10,813,017 | 13.8%           | \$10,712,511 | 14.4%           | \$10,741,523 | 14.8%           |
| Nonoperational                 | \$8,232,608  | 12.2%           | \$12,742,711 | 16.3%           | \$11,301,882 | 15.2%           | \$8,050,369  | 11.1%           |
| Grand Total                    | \$67,214,233 |                 | \$78,380,590 |                 | \$74,444,600 |                 | \$72,340,072 |                 |